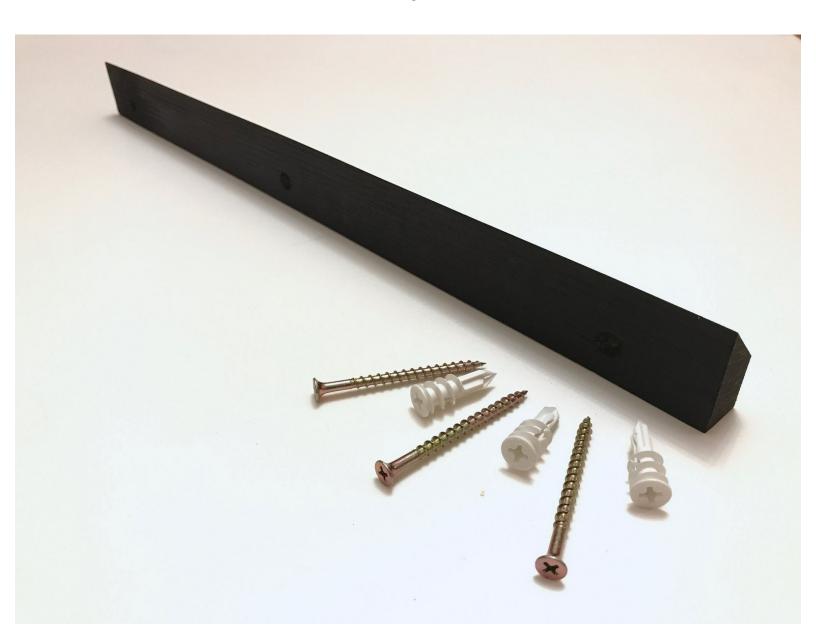

## Step 1 — Wall Mount Kit Install

- Find a safe place on your wall to hang your RepBox SECURELY.
- MARNING: A loaded RepBox can be upwards of 10kg. Please make sure your cleat is anchored SAFELY to the wall. If you are uncomfortable with this please consult a professional.
- You may use the supplied wall anchors to mount the cleat into drywall or plaster but we strongly recommend finding at least one wooden stud to fasten to.
- i The holes on either end of the cleat are exactly 16" apart so that you can span two studs in standard 16" OC wood framed houses.
- You may also fasten to masonry or metal studs if using proper anchor bolts / machine screws (not included)