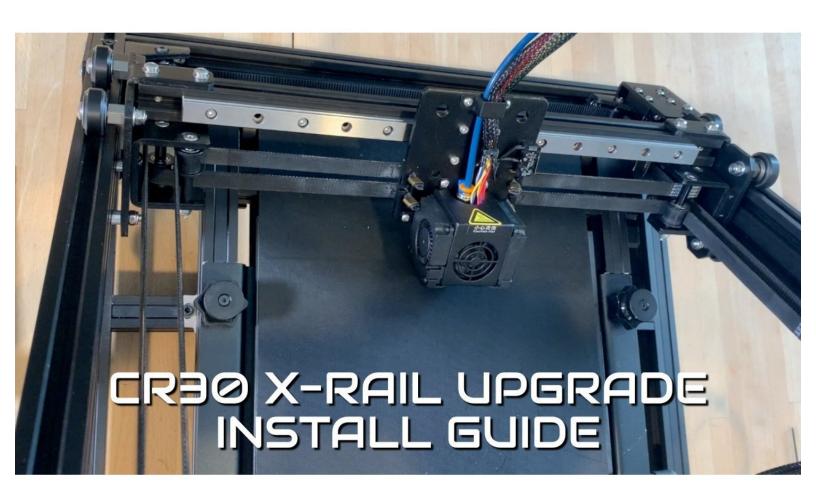

# Installing CR30 X-Rail Upgrade Kit 1: Main Assembly

This guide will go through the steps required to upgrade your Creality CR-30 PrintMill's X-Axis from the stock v-wheel mechanics to linear rail.

Written By: Pooch