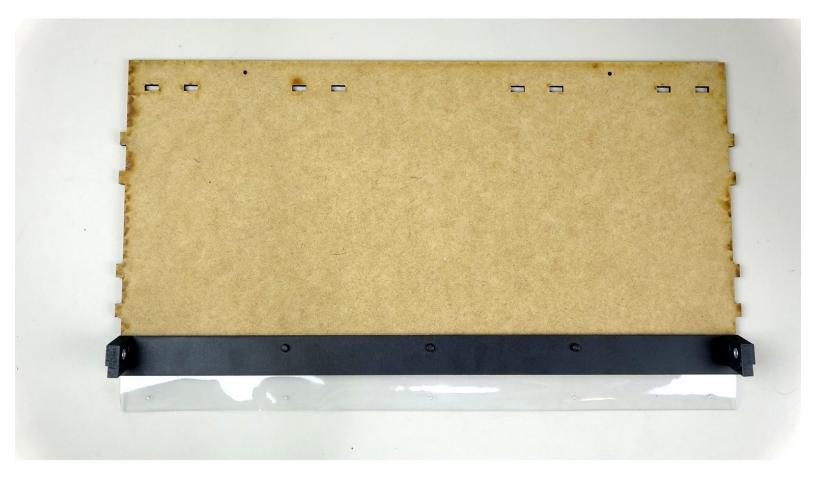

## Step 3 — Attaching the Vinyl Hinge to Top Panel

- Stand the top panel on end so the holes are at the top closest to you
- Press three 16mm bolts in the middle 3 holes so that the ends of the bolts protrude from the unfinished side of the panel as pictured.

**DO NOT** do the outside two holes right now. They will be done in a later step.

- Make sure you have removed the vinyl cutouts from the hinge prior to assembling as outlined in STEP 0
- The hinge holes will only line up on one side so find the side with matching holes and press the vinyl hinge onto the exposed bolts. Do this while the panel is standing up so the bolts don't fall out on you. The vinyl will hold them in once pressed on so you may lay the panel flat again with the unfinished side up.
- Place the clamp bar over top the exposed bolts so that its edge and the edge of the top panel line up evenly.
- Time to move on to STAGE 4