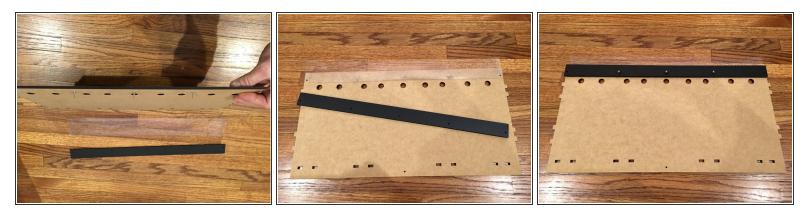

## Step 3 — Attaching the Vinyl Hinge to Top Panel

- Stand the top panel on end so the holes are at the top closest to you
- Press three 16mm bolts in the middle 3 holes so that the ends of the bolts protrude from the unfinished side of the panel as pictured.

**DO NOT** do the outside two holes right now. They will be done in a later step.

- Make sure you have removed the vinyl cutouts from the hinge prior to assembling as outlined in STEP 0
- The hinge holes will only line up on one side so find the side with matching holes and press the vinyl hinge onto the exposed bolts. Do this while the panel is standing up so the bolts don't fall out on you. The vinyl will hold them in once pressed on so you may lay the panel flat again with the unfinished side up.
- Place the clamp bar over top the exposed bolts so that its edge and the edge of the top panel line up evenly.
- Time to move on to STAGE 4