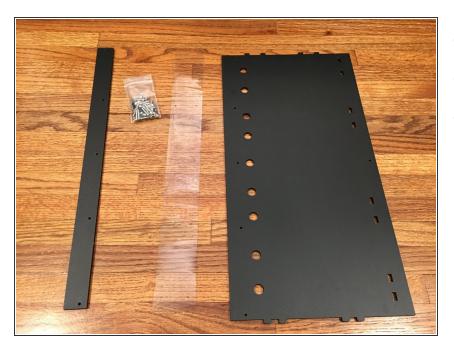

## Step 2 — Parts and Pieces

- Top hinge clamp plate
- 16mm bolts, M3 Nylocks
- Top Panel

This document was generated on 2021-12-24 08:19:59 PM (MST).